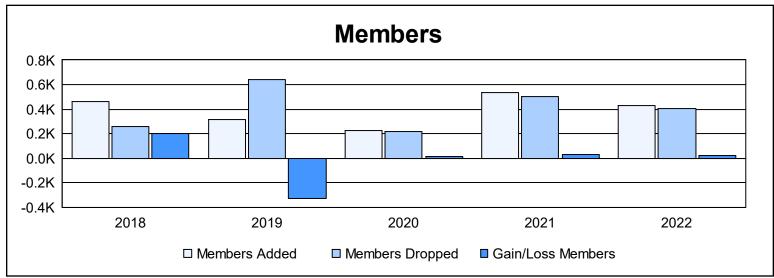

District 306 A1 As of June 2022 Cumulative

| Year      | New<br>Clubs | Dropped<br>Clubs | Gain/<br>Loss<br>Clubs | New<br>Members | Charter<br>Members | Reinstate<br>Members | Transfer<br>Members | Total<br>Member<br>Added | Total<br>Members<br>Dropped | Gain/<br>Loss<br>Members |
|-----------|--------------|------------------|------------------------|----------------|--------------------|----------------------|---------------------|--------------------------|-----------------------------|--------------------------|
| 2017-2018 | 5            | 2                | 3                      | 296            | 127                | 31                   | 4                   | 458                      | 258                         | 200                      |
| 2018-2019 | 6            | 9                | -3                     | 92             | 155                | 51                   | 18                  | 316                      | 641                         | -325                     |
| 2019-2020 | 4            | 3                | 1                      | 121            | 91                 | 6                    | 9                   | 227                      | 214                         | 13                       |
| 2020-2021 | 9            | 8                | 1                      | 199            | 252                | 78                   | 6                   | 535                      | 504                         | 31                       |
| 2021-2022 | 4            | 4                | 0                      | 215            | 134                | 69                   | 9                   | 427                      | 402                         | 25                       |
| Average   | 6            | 5                | 0                      | 185            | 152                | 47                   | 9                   | 393                      | 404                         | -11                      |